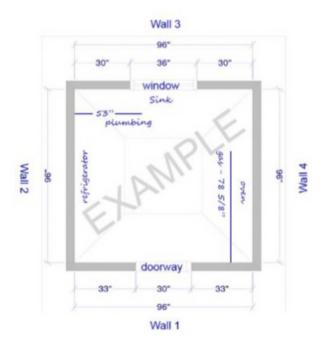

## MEASURING YOUR SPACE

Please use the included graph paper & measurement charts to mark down your dimensions.

Accuracy is essential for your new cabinetry to be a perfect fit, so please be precise!

#### **ROOMS**

- Measure the room wall-to-wall.
- Measure from the floor to ceiling.
- Measure all walls even if you do not plan to put cabinets on them, as this is important for the ultimate design.

### WINDOWS/WALL

- Measure the height from the floor to the bottom of the window.
- Measure the height from the top of the window to the ceiling.

### DOORS/DOORWAYS

- Measure each door/path and record the width.
- Please note if a door swings in or out of the room and where the hinge is.
- Measure from the outside edge to the outside edge or trim/casing.

#### **APPLIANCES**

- Mark the location of where appliances will go.
- Indicate the dimensions of each appliance height, width, and depth.

#### WALLS

- Draw a rough outline of the room showing any walls, doors, windows, protrusions, or recessed areas.
- Measure each wall section and record its dimensions on the drawing.

#### WINDOWS

Windows are measured from the outside edge to the outside edge of the casing or trim.

- HEIGHT Measure from top to bottom
- WIDTH Measure across the window, from right to left & note the height off floor.

#### UTILITIES

Note on your sketch the exact location of the sink, water & gas lines, wall switch & receptacles, and any other obstructions in the room.

 Measure from the end of the wall the utility is on to the middle of the pipe/switch, etc. in order to note its exact location in the room.

Please use this space to indicate measurements of all walls, windows, doorways, appliances and obstacles. Be sure to note the location of any gas and plumbing lines that need to be taken into consideration for your layout.